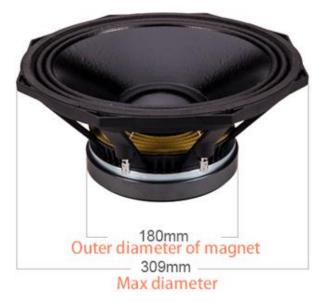

## Specification:

| Model                            | SML127534                       |
|----------------------------------|---------------------------------|
| Description                      | 12-inch 75-core midbass speaker |
| Installation aperture            | About 283mm                     |
| Diagonal screw hole              | About 307mm                     |
| Height                           | About 140mm                     |
| Magnet material                  | Ferrite                         |
| Frame material                   | Cast aluminum frame             |
| Rated Impedance                  | 8 ohm                           |
| DC Impedance                     | 6 ohm                           |
| Rated Power                      | 350 Watts                       |
| Maximum power                    | 700 Watts                       |
| Sensitivity                      | 97 dB/1W/1m                     |
| Frequency range                  | 45-3K Hz                        |
| Resonant frequency               | 45Hz                            |
| Electrical Quality Factor Number | 0.26                            |
| Mechanical Quality Factor Value  | 9.3                             |
| Total Quality Factor Number      | 0.25                            |
| Effective Volume                 | 85 liters                       |
| Vibration Area                   | 735.0cm <sup>2</sup>            |
| Magnetic Force                   | 17 Txm                          |
| Effective Mobile Quality         | 58g                             |
| Place of Origin                  | Guangzhou, China                |
| Net Weight                       | About 7KG (No packaging)        |