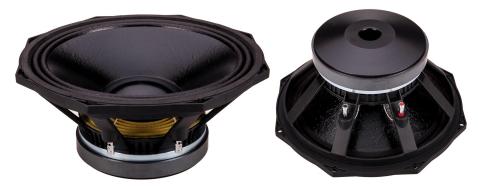

## 12-inch 75mm Midbass Driver SML127534

Sound quality loss is small, sound quality is higher, high sensitivity and easy to drive, and power amplifier input requirements are small.

12-inch 75mm Midbass Driver

SURP/ISS

Model: SML127534