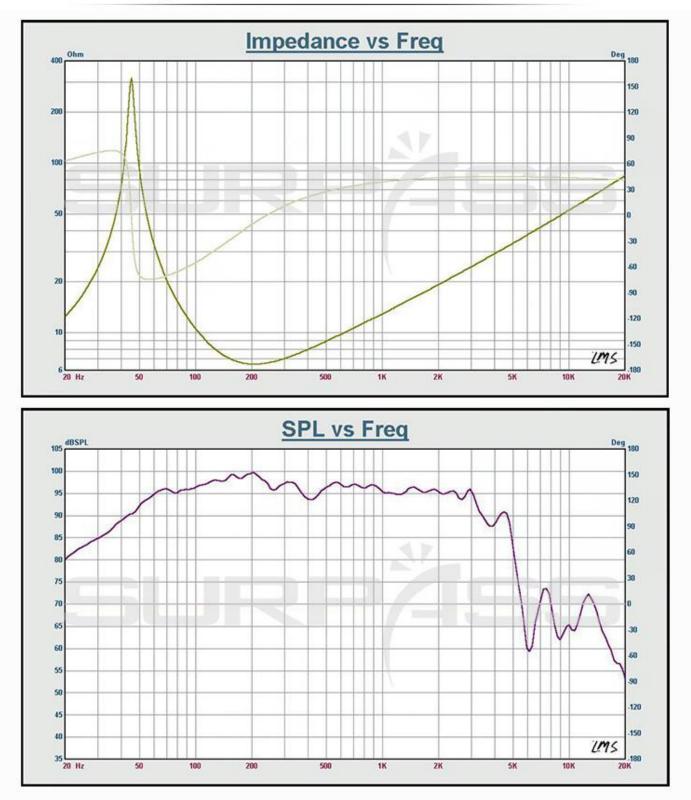

## Specification:

| Model                            | SML127534                       |
|----------------------------------|---------------------------------|
| Description                      | 12-inch 75-core midbass speaker |
| Installation aperture            | About 283mm                     |
| Diagonal screw hole              | About 307mm                     |
| Height                           | About 140mm                     |
| Magnet material                  | Ferrite                         |
| Frame material                   | Cast aluminum frame             |
| Rated Impedance                  | 8 ohm                           |
| DC Impedance                     | 6 ohm                           |
| Rated Power                      | 350 Watts                       |
| Maximum power                    | 700 Watts                       |
| Sensitivity                      | 97 dB/1W/1m                     |
| Frequency range                  | 45-3K Hz                        |
| Resonant frequency               | 45Hz                            |
| Electrical Quality Factor Number | 0.26                            |
| Mechanical Quality Factor Value  | 9.3                             |
| Total Quality Factor Number      | 0.25                            |
| Effective Volume                 | 85 liters                       |
| Vibration Area                   | 735.0cm <sup>2</sup>            |
| Magnetic Force                   | 17 Txm                          |
| Effective Mobile Quality         | 58g                             |
| Place of Origin                  | Guangzhou, China                |
| Net Weight                       | About 7KG (No packaging)        |

## Good products should talk with data

SURPÄSS