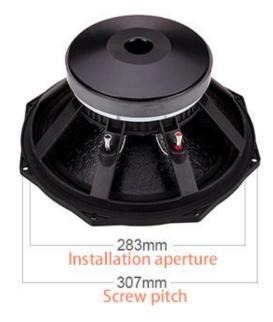

## Specification:

| Model                            | SML127534                       |
|----------------------------------|---------------------------------|
| Description                      | 12-inch 75-core midbass speaker |
| Installation aperture            | About 283mm                     |
| Diagonal screw hole              | About 307mm                     |
| Height                           | About 140mm                     |
| Magnet material                  | Ferrite                         |
| Frame material                   | Cast aluminum frame             |
| Rated Impedance                  | 8 ohm                           |
| DC Impedance                     | 6 ohm                           |
| Rated Power                      | 350 Watts                       |
| Maximum power                    | 700 Watts                       |
| Sensitivity                      | 97 dB/1W/1m                     |
| Frequency range                  | 45-3K Hz                        |
| Resonant frequency               | 45Hz                            |
| Electrical Quality Factor Number | 0.26                            |
| Mechanical Quality Factor Value  | 9.3                             |
| Total Quality Factor Number      | 0.25                            |
| Effective Volume                 | 85 liters                       |
| Vibration Area                   | 735.0cm <sup>2</sup>            |
| Magnetic Force                   | 17 Txm                          |
| Effective Mobile Quality         | 58g                             |
| Place of Origin                  | Guangzhou, China                |
| Net Weight                       | About 7KG (No packaging)        |